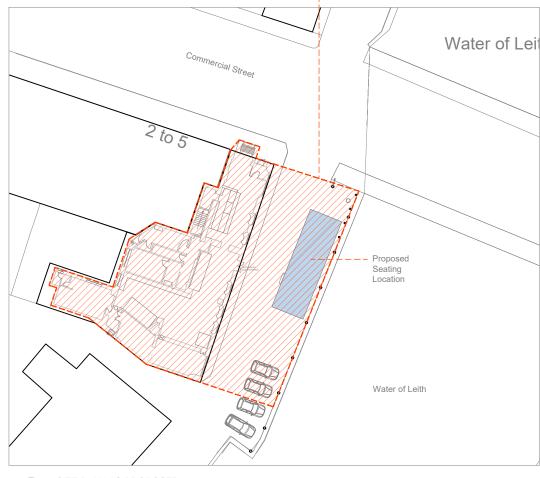

# Application Site Boundary -----

2 SITE PLAN AS PROPOSED
1:500 @ A3

NOTE

This drawing is the copyright of G1 Architects and the contents shall not be reproduced or used for any other purpose without their written permission. Do not use scaled dimensions from this drawing. All dimensions are to be verified and checked on site by the main contractor before the commencement of any work whatsoever, either on his behalf or for subcontractors or suppliers. Shop drawings to be presented to the architect for approval prior to fabrication. All discrepancies are to be reported to the architect immediately. Drawing to be read in conjunction with all other architects, engineers and specialists drawings + specifications