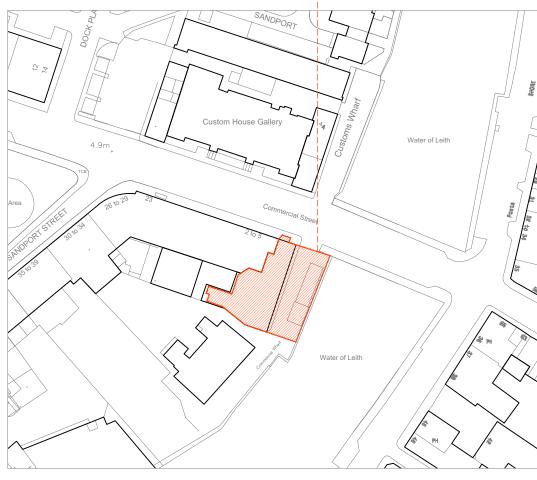

area does not cause noise to impact upon residential amenity.

Based on there being an existing external dining and drinking area associated with an existing restaurant and that the increase in the area appears modest, Environmental Protection do not object to the application.

Should you wish to discuss the above please contact me on 0131 469 5685.



# **METRO INNS LTD**

### **GROUNDS FOR REVIEW OF A PLANNING DECISION**

1 COMMERCIAL STREET, EDINBURGH EH6 6JA

NEW DECKING AREA FOR EXTERNAL TABLES AND CHAIRS INCLUDING STEEL CLADDING, PORTABLE OAK BARREL PLANTERS WITH TOUGHENED GLASS SOUND DIFFUSERS, 2 PARASOLS WITH 4M COVER AND BRASS LIGHTING (PLANNING REF: 22/02836/FUL)

Online E-planning ref: 100570752-002

**December 2022** Our Ref: 2020 02





#### Application Site Boundary -----



LOCATION PLAN AS EXISTING

1:1250 @ A3

# Application Site Boundary -----



2 SITE PLAN AS PROPOSED
1:500 @ A3

NOTE

This drawing is the copyright of G1 Architects and the contents shall not be reproduced or used for any other purpose without their written permission. Do not use scaled dimensions from this drawing. All dimensions are to be verified and checked on site by the main contractor before the commencement of any work whatsoever, either on his behalf or for subcontractors or suppliers. Shop drawings to be presented to the architect for approval prior to fabrication. All discrepancies are to be reported to the architect immediately. Drawing to be read in conjunction with all other architects, engineers and specialists drawings + specifications

If in doubt ASK

| Revision Notes: