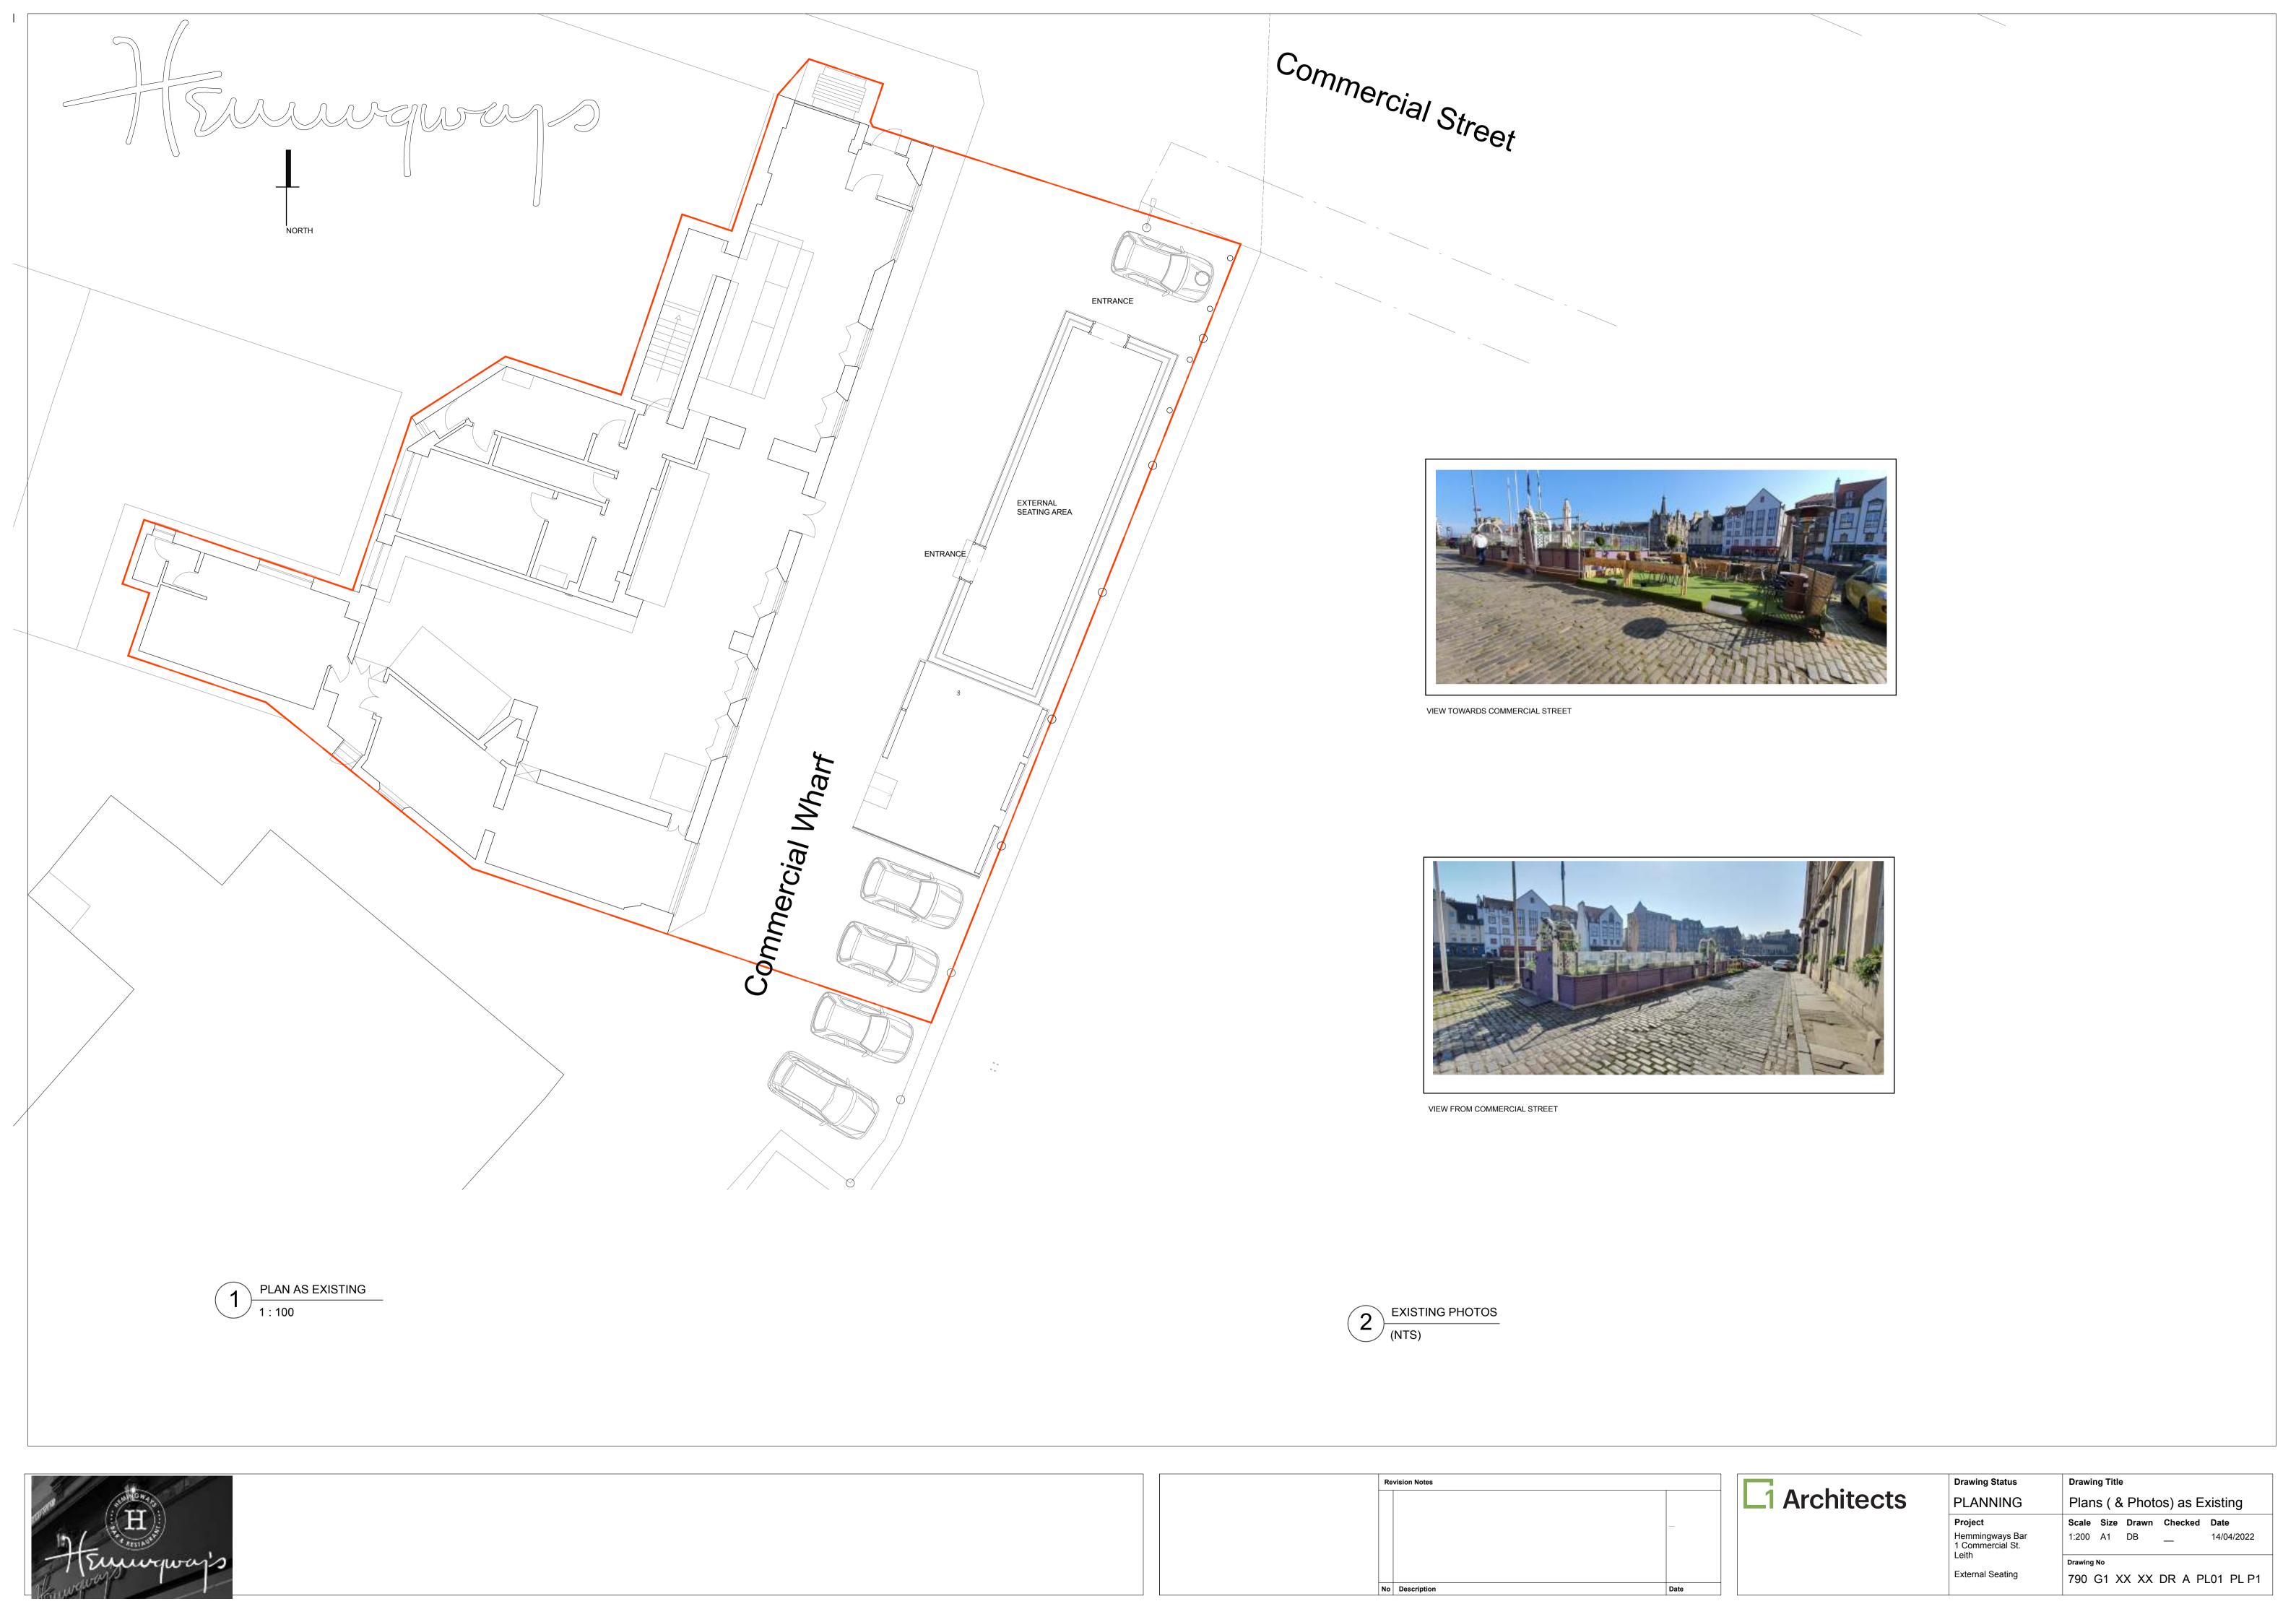

Environmental Protection has no objections to the proposed development.

The application proposes a new decking area for external tables and chairs including a parasol for external dining associated with an existing restaurant and bar. The agent for the application has confirmed that there are no residential properties immediately overlooking the application site from Commercial Wharf. The application premises already has an existing, smaller seating area for restaurant guests to use adjacent to the Water of Leith on Commercial Wharf and this has been in use by diners since 1995.

Environmental Protection has no complaints of noise on record for the duration of use of the dining and drinking area.

The nearest residential properties with a line of sight to the external dining area are situated around 70 metres away across the Water of Leith at the Shore so there is a low level of likelihood that noise will impact upon the amenity of those properties.